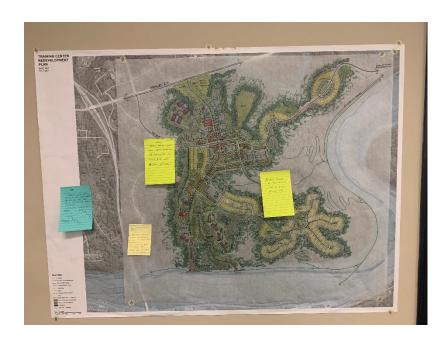

## **Refined Concept**

- Community building for reunions, birthdays, and events.
- For the apartment buildings across amphitheater change to soccer field and basketball court. Move apartments to southeast of the smokestack. Make apartments at the farm mixed use on bottom.
- It seems like there is a lot of landscape for moving but not much landscape for staying.
- Need a hotel meeting space for family reunions and church events where hotel units serve attendees.
- Preserve chimes at church building. Place in a public gathering area.