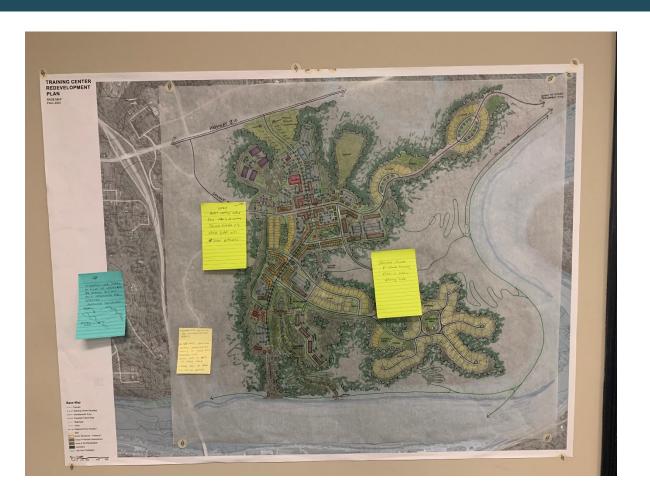

## **Refined Concept**

- Community building for reunions, birthdays, and events.
- For the apartment buildings across amphitheater change to soccer field and basketball court. Move apartments to southeast of the smokestack. Make apartments at the farm mixed use on bottom.
- It seems like there is a lot of landscape for moving but not much landscape for staying.
- Need a hotel meeting space for family reunions and church events where hotel units serve attendees.
- Preserve chimes at church building. Place in a public gathering area.